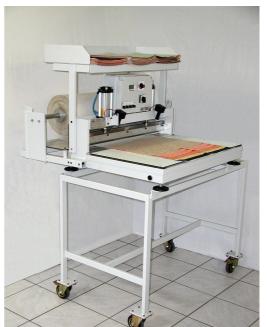

# Waterfall thermal gluers : ESTER series

The problem of fixing fabrics on the display support is often solved sticking the swatches over a non-woven holder coated with a thermal adhesive glue. When needed a heating machine melts the glue on the holder and, using a pneumatic pressure, sticks the swatch.

The procedure is rather simple but the technology needed is quite complex (heat controller, etc.).

To minimize as much as possible the complexity and consequently the price, we conceived the thermal gluer **ESTER**.

### **ESTER** main features:

- non-woven holder manual feeding
- fixed position of the heating panel
- · manual pressing operation

Even though the above features could look like limitations, in fact they make using the machine extremely simple allowing high productivity standards.

- Adjustable pressing time from the operator's panel
- Forward motion of the holder led by an adjustable laser light, which enables to move it to the required length

## How to operate ESTER:

- 1. put the fabric on the coated holder using the fixed marker
- 2. press the fabric
- 3. pull the support to the next position using the LASER light to get to the edge of the previous fabric
- 4. take the next fabric to be stuck and repeat from step 2

#### **Dimensions**

Width 950mm table model 1300mm wheeled-legs model

Height 655mm

Depth 660mm with roller support 705mm with cradle-rollers

Fabric swatch shelf 920mm width 380mm depth