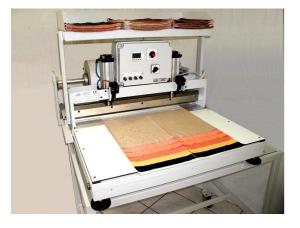

# Waterfall thermal gluers : ESTER series

The problem of fixing fabrics on the display support is often solved sticking the swatches over a non-woven holder coated with a thermal adhesive glue. When needed a heating machine melts the glue on the holder and, using a pneumatic pressure, sticks the swatch.

The procedure is rather simple but the technology needed is quite complex (heat controller, etc.).

To minimize as much as possible the complexity and consequently the price, we conceived the thermal gluer **ESTER**.

### **ESTER** main features:

- non-woven holder manual feeding
- fixed position of the heating panel
- · manual pressing operation

Even though the above features could look like limitations, in fact they make using the machine extremely simple allowing high productivity standards.

- Adjustable pressing time from the operator's panel
- Forward motion of the holder led by an adjustable laser light, which enables to move it to the required length

## How to operate ESTER:

- 1. put the fabric on the coated holder using the fixed marker
- 2. press the fabric
- 3. pull the support to the next position using the LASER light to get to the edge of the previous fabric
- 4. take the next fabric to be stuck and repeat from step 2