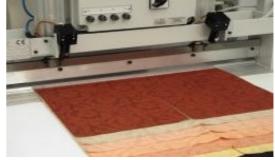

# Waterfall thermal gluers : ESTER series

The problem of fixing fabrics on the display support is often solved sticking the swatches over a non-woven holder coated with a thermal adhesive glue. When needed a heating machine melts the glue on the holder and, using a pneumatic pressure, sticks the swatch.

## How to operate ESTER:

- 1. put the fabric on the coated holder using the fixed marker
- 2. press the fabric
- 3. pull the support to the next position using the LASER light to get to the edge of the previous fabric
- 4. take the next fabric to be stuck and repeat from step 2