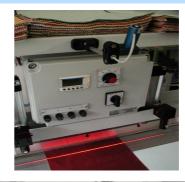

- Adjustable pressing time from the operator's panel
- Forward motion of the holder led by an adjustable laser light, which enables to move it to the required length

## How to operate ESTER:

- 1. put the fabric on the coated holder using the fixed marker
- 2. press the fabric
- 3. pull the support to the next position using the LASER light to get to the edge of the previous fabric
- 4. take the next fabric to be stuck and repeat from step 2

# **Optionals**

Lamp light projector markers

LASER light markers