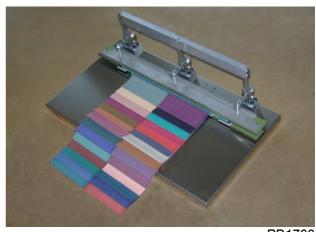

PD1700

The *Spine folder* of **PD** series help you to make spine folder with hot melt glue.

They let you make an uniform pressure over the whole surface and lasting it the time need by the glue.

PD2700

The Spine folder of **PD** series have a completely manual and easy use. The **PD** series is supplied in two way: