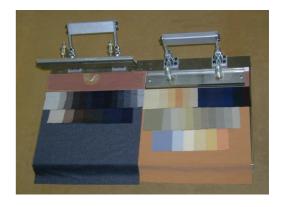

- one place, **PD 1000** type. this solution is useful with double size Spine, up to 700mm
- two places, **PD 2000** type, shape. This solution is made for spine wide up to 320mm it is useful to prepare two spine simultaneously, so you can prepare the next spine while in the first spine the glue get cold.