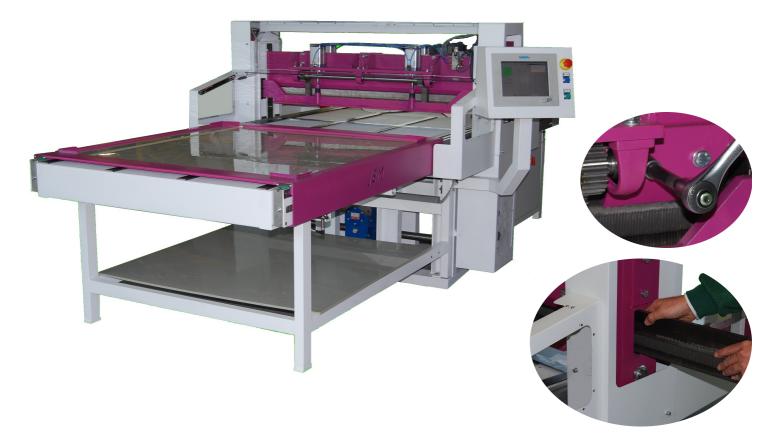

TJ 110

**TJ** is the new pinking machine series of **JEM srl**. It implements the newer and more advanced technologies and gives new meaning to the concept of pinking machine. It improves the cutting process under every point of view.

**TJ** presents greats innovations. It simplifies the blade change operation, thanks to the new side accessed system **FBR** (*Fast Blade Replacement*). It improves in the turning of the cutting board, now managed electronically, programmable in rotation degrees ( $90^{\circ} \circ 45^{\circ}$ ) and direction (clockwise, counterclockwise).

**TJ** is designed to help the moving of fabric, in fact it has a working bench lower than average of competitors' pinking machine.

The simplicity of programming language of cutting measure and the advanced graphical user interface with *touch screen* functionality nearly annul e the operator training time.

The cutting speed and the cutting board translation speed have been improved using *serial bus* technologies.

The **JEM srl** can provide cutting board made in *PV*-*Block* and *PP* of any size and blades straight and serrated with 4/5/6 mm pace.

<u>Optionals</u>

Pneumatic clamps Cutting board rotation Cutting board load elevetor

**Dimensions** 

Width:.....1,7m Length:.....3,4m Height:.....1,6m Weight:.....750Kg Blade length:..110cm