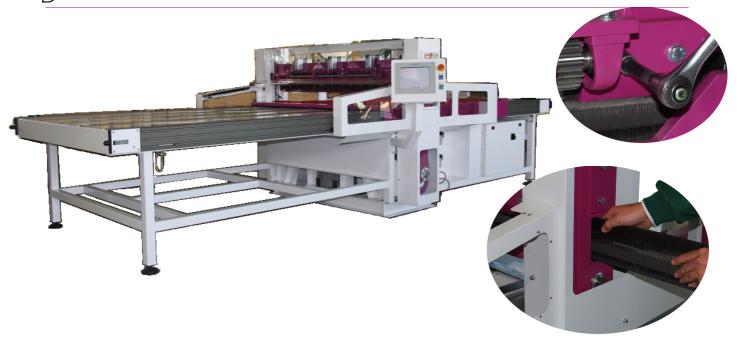

## **TJ 160 ADV**

**TJ 160 ADV** is the new pinking machine series of **JEM srl**. It implements the newer and more advanced technologies and gives new meaning to the concept of pinking machine. It improves the cutting process under every point of view.

TJ 160 ADV presents greats innovations. It simplifies the blade change operation, thanks to the new side accessed system FBR ( Fast Blade Replacement ). It improves in the turning of the cutting board, now managed electronically, programmable in rotation degrees (90° o 45°) and direction (clockwise, counterclockwise).

**TJ 160 ADV** is designed to help the moving of fabric, in fact it has a working bench lower than average of competitors' pinking machine.

The simplicity of programming language of cutting measure and the advanced graphical user interface with touch screen functionality nearly annul e the operator training time.

## **Dimensions**

Width:.....2,5m Length:.....5,0m Height:.....1,7m Weight:.....2500Kg Blade length:..160cm